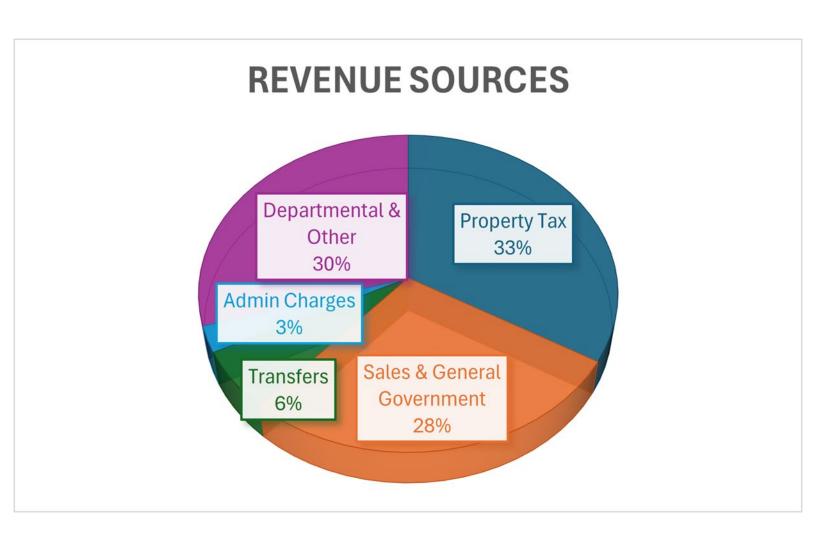

concerning needs and priorities. Those departments each appeared at a full city council meeting to discuss their budgets in an open session.

Dec. 2: First Reading of the 2025 Budget

Dec. 9: Second Reading of the 2025 Budget

#### **General Fund Overview**

The General Fund is the primary operating fund of the City and provides for public safety, public works, and parks, recreation, and more, which contributes to Sturgis' high quality of life, strong neighborhoods, and safe and welcoming community.

The table below demonstrates a balanced General Fund budget as revenues and transfers in are equal to expenses and transfers out. A balanced General Fund budget demonstrates that on-going expenses are financed through on-going revenues. The 2025 Budget outlines a sustainable financial plan.



# **Organizational Chart**

The city's organizational chart looks a bit different this year. New departments have been added under Public Works and the Public Safety Director. A City Administrator will be hired to oversee operations.



Ontinuine 2023 as Through Agropation Ordinates for the Year 2025 Bell traderied by the Common Council of the City of Sturgs, Measle County, South Deletoh, that the PART I.

| TOTAL                                         | \$381,910<br>541,372<br>541,372<br>34,510<br>34,510<br>34,510<br>34,710<br>34,710<br>34,710<br>34,710<br>34,710<br>34,710<br>34,710<br>34,710<br>34,710<br>34,710<br>34,710<br>34,710<br>34,710<br>34,710<br>34,710<br>34,710<br>34,710<br>34,710<br>34,710<br>34,710<br>34,710<br>34,710<br>34,710<br>34,710<br>34,710<br>34,710<br>34,710<br>34,