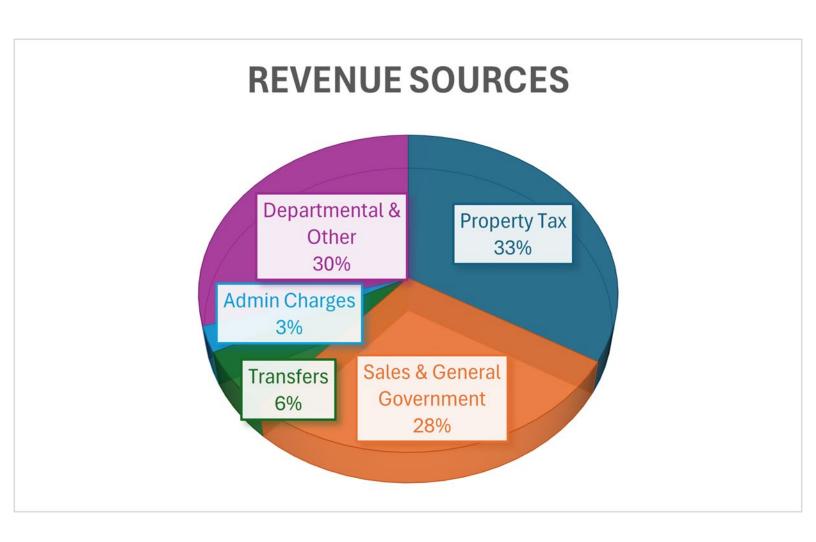

concerning needs and priorities. Those departments each appeared at a full city council meeting to discuss their budgets in an open session.

Dec. 2: First Reading of the 2025 Budget

Dec. 9: Second Reading of the 2025 Budget

#### **General Fund Overview**

The General Fund is the primary operating fund of the City and provides for public safety, public works, and parks, recreation, and more, which contributes to Sturgis' high quality of life, strong neighborhoods, and safe and welcoming community.

The table below demonstrates a balanced General Fund budget as revenues and transfers in are equal to expenses and transfers out. A balanced General Fund budget demonstrates that on-going expenses are financed through on-going revenues. The 2025 Budget outlines a sustainable financial plan.



# **Organizational Chart**

The city's organizational chart looks a bit different this year. New departments have been added under Public Works and the Public Safety Director. A City Administrator will be hired to oversee operations.



Organisary 2022 at which is the Pale 2025 at which it will be a pale 2025 at which it will be a

| TOTAL                           | \$462,446<br>19,000<br>19,000<br>19,600<br>19,600<br>19,600<br>19,000<br>19,000<br>19,000<br>19,000<br>19,000<br>19,000<br>19,000<br>19,000<br>19,000<br>19,000<br>19,000<br>19,000<br>19,000<br>19,000<br>19,000<br>19,000<br>19,000<br>19,000<br>19,000<br>19,000<br>19,000<br>19,000<br>19,000<br>19,000<br>19,000<br>19,000<br>19,000<br>19,000<br>19,000<br>19,000<br>19,000<br>19,000<br>19,000<br>19,000<br>19,000<br>19,000<br>19,00