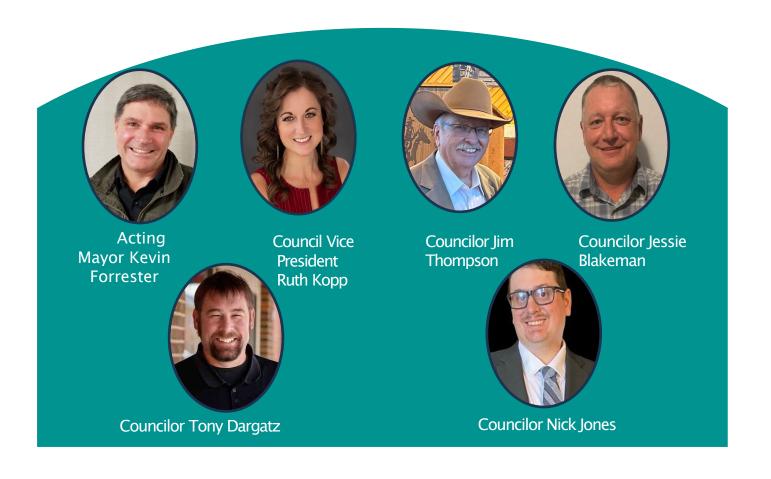

**Kevin Forrester** 

Acting Mayor, City of Sturgis

This year's budget process was challenging given that the mayor resigned mid-budgeting.

The Acting Mayor and council worked with staff to create a balanced budget. Each department was given an opportunity to speak with the city's Legal & Finance Committee concerning needs and priorities. Those departments each appeared at a full city council meeting to discuss their budgets in an open session.