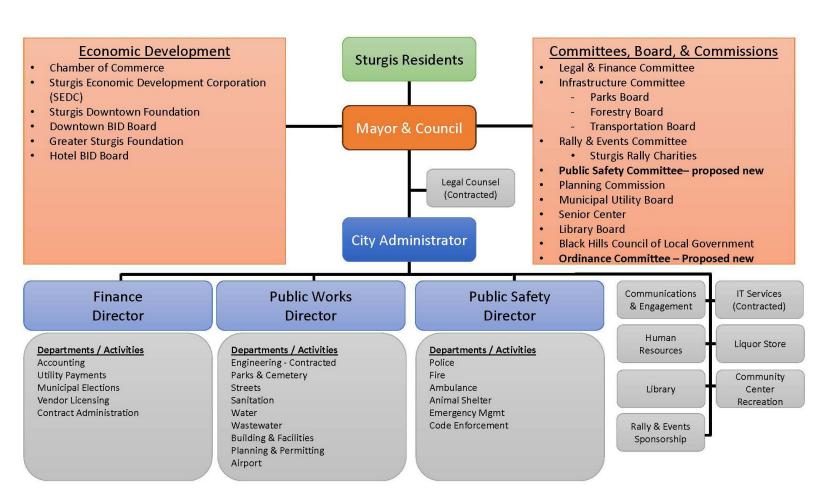

The budget package also includes an **updated organizational chart**, providing a clear overview of the City's current structure. This resource reflects the adjustments made during the budget process and serves as a valuable tool for understanding staffing realignments, departmental chain of command, and creating a more resilient operational structure.

# **Organizational Chart**

The city's organizational chart looks a bit different this year. New departments have been added under Public Works and the Public Safety Director. A City Administrator will be hired to oversee operations.